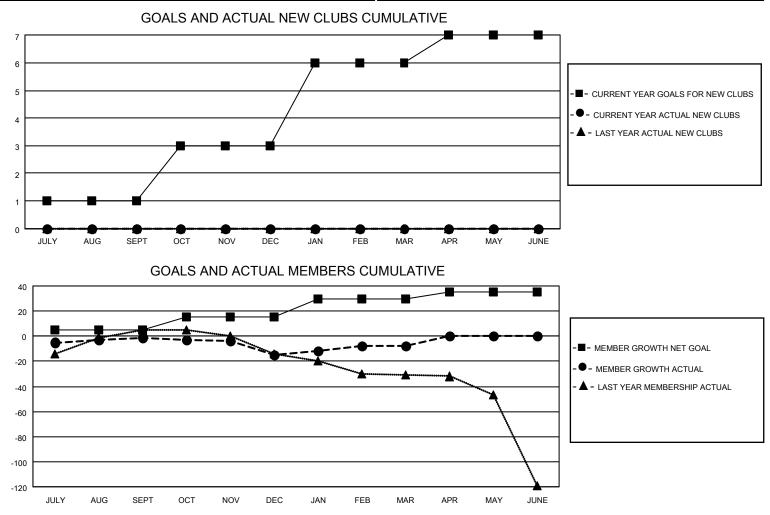

## LOCATION CALIFORNIA

District 4 L1

Results as of: 3/31/2022

| Clubs                 |               |           |               | Members               |                        |                         |                                                    |
|-----------------------|---------------|-----------|---------------|-----------------------|------------------------|-------------------------|----------------------------------------------------|
| RESULTS FOR 2021-2022 |               |           |               | RESULTS FOR 2021-2022 |                        |                         |                                                    |
| QUARTER               | NEW CLUB GOAL | NEW CLUBS | DROPPED CLUBS | QUARTER MEME          | BER GROWTH NET<br>GOAL | MEMBER GROWTH<br>ACTUAL | DROPPED<br>MEMBERS ACTUAL<br>(including transfers) |
| JULY/AUG/SEPT         | 1             | 0         | 3             | JULY/AUG/SEPT         | 5                      | 19                      | 14                                                 |
| OCT/NOV/DEC           | 2             | 0         | 1             | OCT/NOV/DEC           | 10                     | 4                       | 18                                                 |
| JAN/FEB/MAR           | 3             | 0         | 0             | JAN/FEB/MAR           | 15                     | 14                      | 5                                                  |
| APR/MAY/JUNE          | 1             | 0         | 0             | APR/MAY/JUNE          | 5                      | 0                       | 0                                                  |